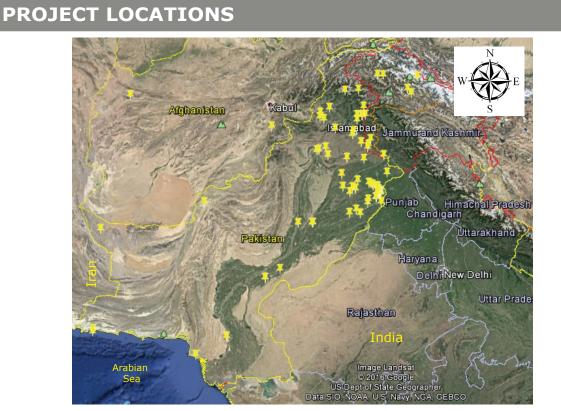

#### **PROJECTS COMPLETED**

We have worked on engineering projects of varying complexity and nature. Some of the projects we have worked on include:

- Ashkot Hydropower Project, AJK (Pakistan)
- Balochistan Copper Gold Project, Balochistan (Pakistan)
- Iran-Pakistan Gas Pipeline Project, Balochistan (Pakistan)
- Chaman-Kandhar Railway Route Survey, Afghanistan
- Canal View Roads & Drainage System Design, Lahore (Pakistan)
- Tanda Dam Reservoir Bathymetric Survey, KPK (Pakistan)
- Gabral Kalam Hydropower Project, Swat (Pakistan)
- Gulpur Hydropower Project, AJK (Pakistan)
- New Gwadar International Airport, Gwadar (Pakistan)
- Munda Dam Hydropower Project, KPK (Pakistan)
- Bathymetric Survey of Tailrace at Tarbela Dam, AJK (Pakistan)
- Roads Design Work at Pashdan & Machelgho Dams (Afghanistan)
- Survey for TAPI Gas Pipeline Project within Pakistan
- Drone survey of bridges in Swat for UNOPS (Pakistan)
- Training of Survey Engineers at Ministry of Energy & Water, Kabul (Afghanistan)
- As-built Survey of Sialkot International Airport (Pakistan)